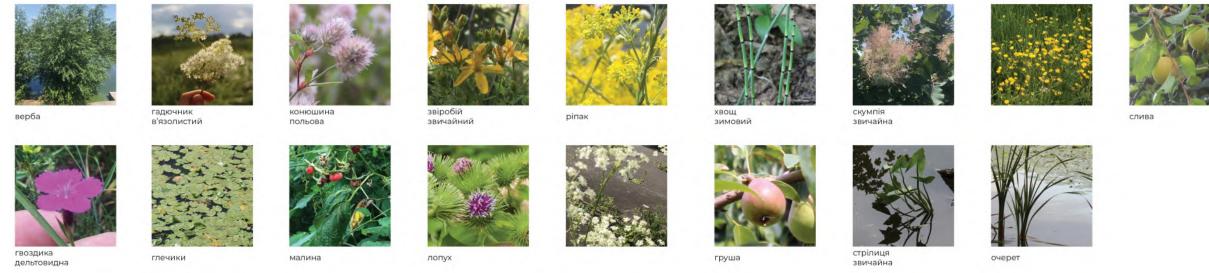

### Гвоздика дельтовидна глечики малина лотух груша ELEMENTS OF THE NATURAL ENVIROMENT