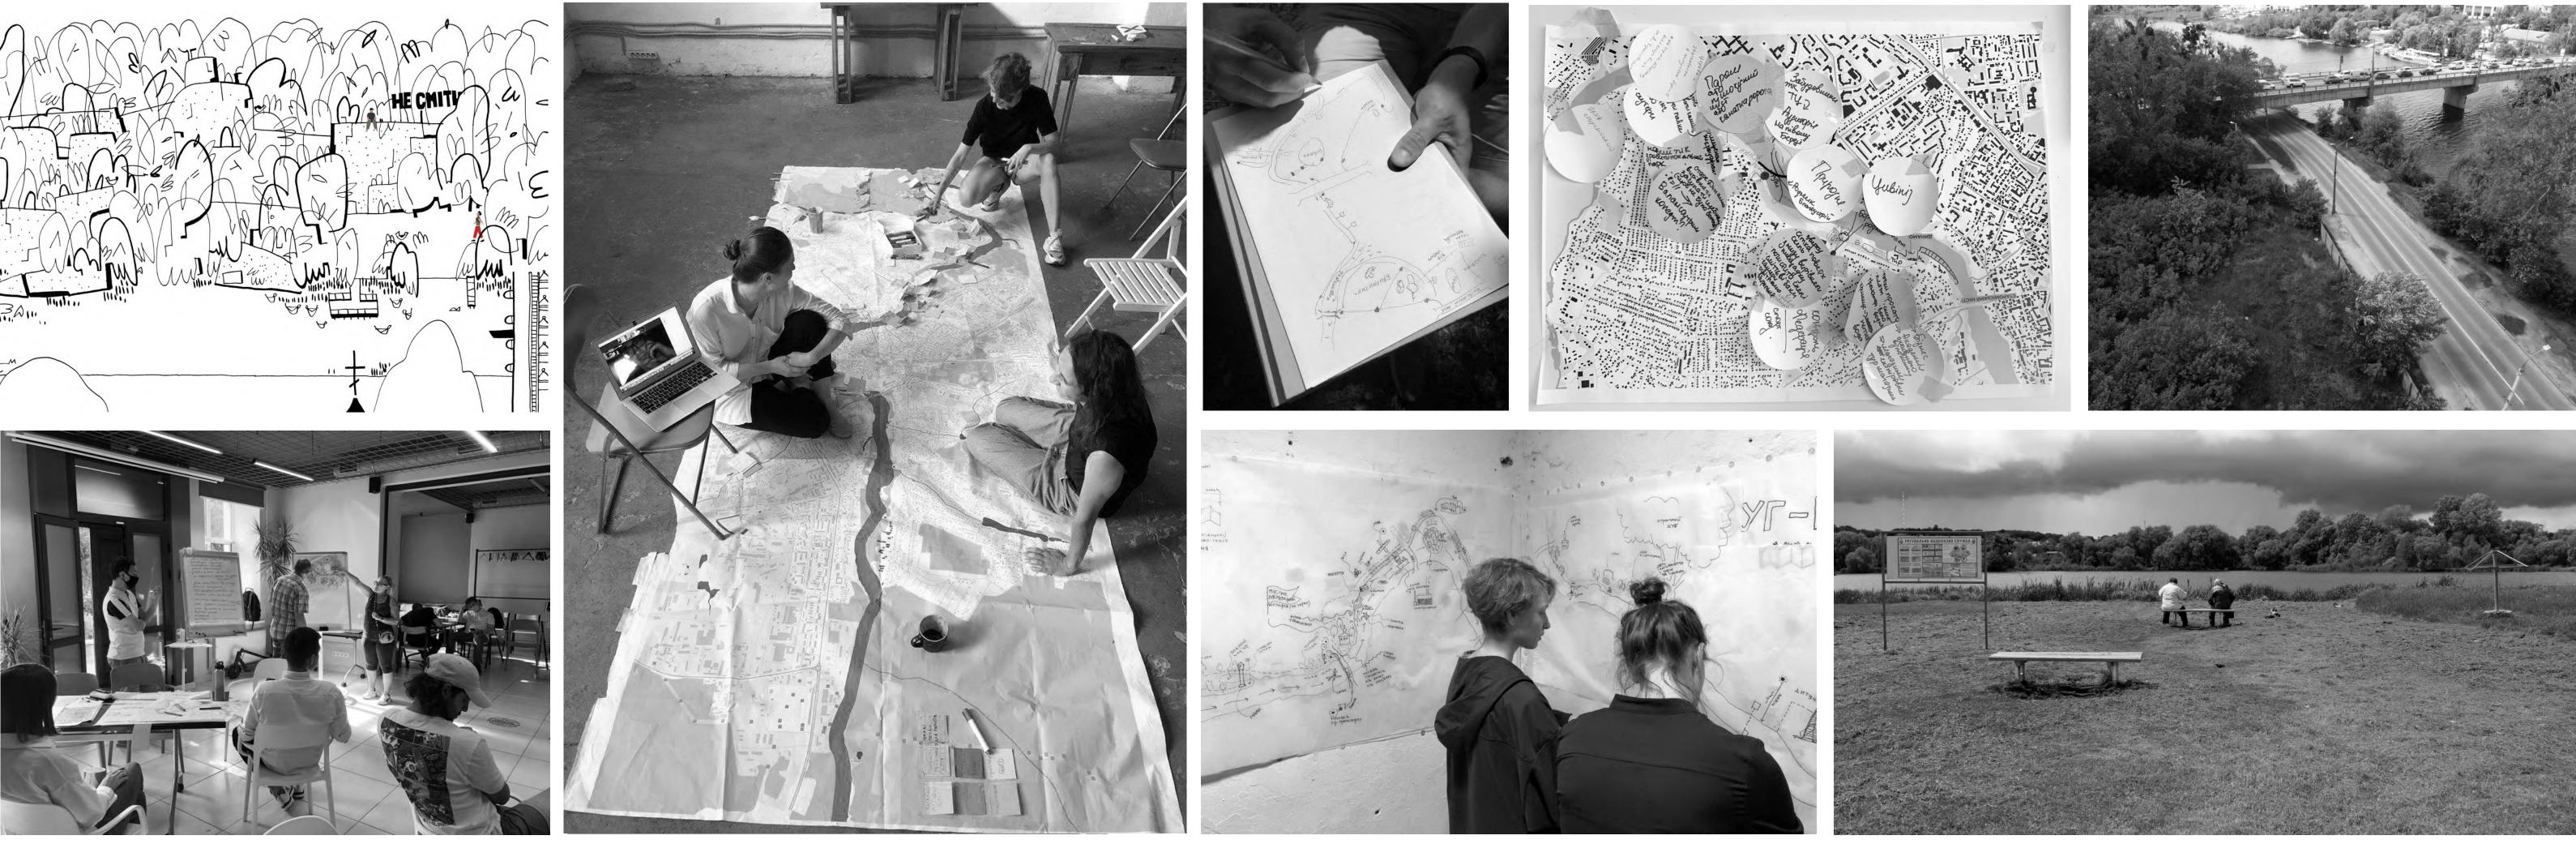

#### **Project Description**

Under the commission from Vinnytsia municipality (utility company "Spatial Development Agency"), we undertook cross-disciplinary research of the river shore with a focus on ecological and social components. The document was developed as part of the preliminary project phase of the urban design concept for the area development. One of the challenges was to combine top-down and bottom-up planning processes. To minimize this gap, we integrated plans from city strategic and planning documents (such as the Concept of integrated development of the city of Vinnytsia 2030). Moreover, we revealed existing bottom-up activities and connected them to long-term plans. Within this research, we combine different instruments, mostly qualitative, mapping, walking-interview, strollology, interview with experts, working groups with stakeholders, urban acupuncture.

#### PEDESTRIAN ACCESSIBILITY MENTAL MAP

SITE VISITS, PHOTOGRAPHY, WORKING GROUPS, AND STROLLOLOGY

| Desk Research                             |  |  |
|-------------------------------------------|--|--|
| Film Work                                 |  |  |
| Content Analysis                          |  |  |
|                                           |  |  |
| Drawing/ Diagrams                         |  |  |
| Site Visits                               |  |  |
| Photography                               |  |  |
| Mapping                                   |  |  |
|                                           |  |  |
| Written Notes                             |  |  |
| Interviews                                |  |  |
| Audio Recordings                          |  |  |
| Work w/ Experts                           |  |  |
|                                           |  |  |
| Public Surveys                            |  |  |
| Public Surveys       Work w/ Stakeholders |  |  |
|                                           |  |  |