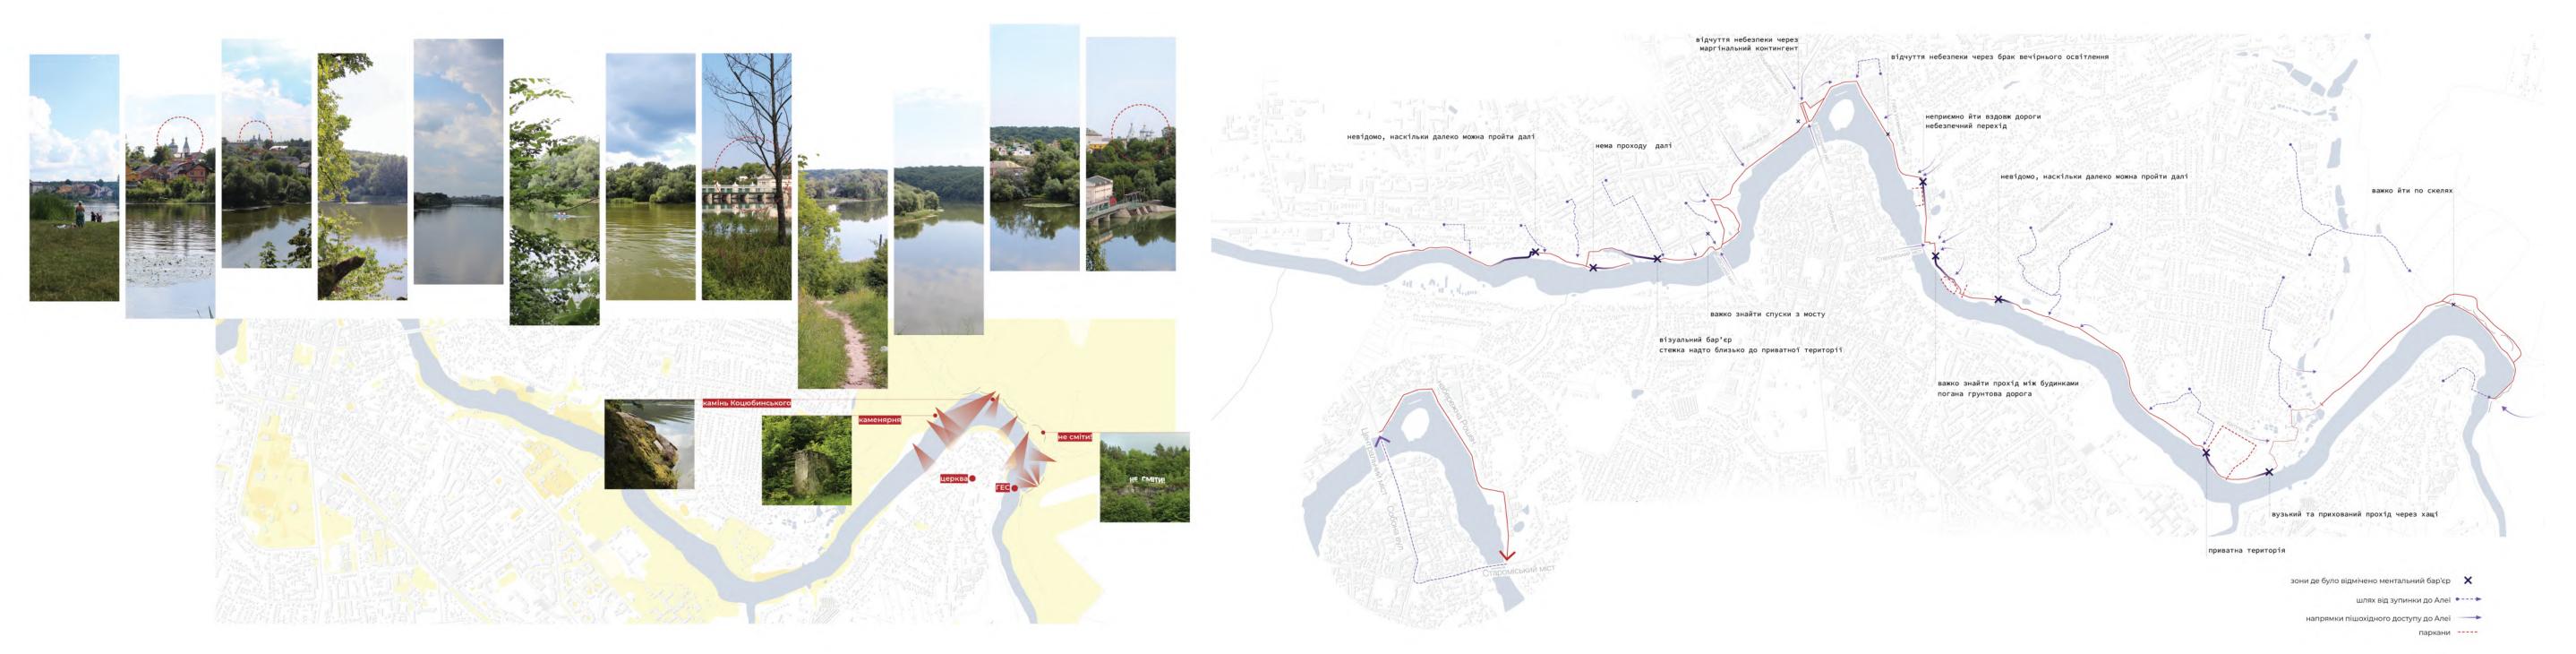

#### PEDESTRIAN ACCESSIBILITY MENTAL MAP

SITE VISITS, PHOTOGRAPHY, WORKING GROUPS, AND STROLLOLOGY

| Desk Research                             |  |  |
|-------------------------------------------|--|--|
| Film Work                                 |  |  |
| Content Analysis                          |  |  |
|                                           |  |  |
| Drawing/ Diagrams                         |  |  |
| Site Visits                               |  |  |
| Photography                               |  |  |
| Mapping                                   |  |  |
|                                           |  |  |
| Written Notes                             |  |  |
| Interviews                                |  |  |
| Audio Recordings                          |  |  |
| Work w/ Experts                           |  |  |
|                                           |  |  |
| Public Surveys                            |  |  |
| Public Surveys       Work w/ Stakeholders |  |  |
|                                           |  |  |