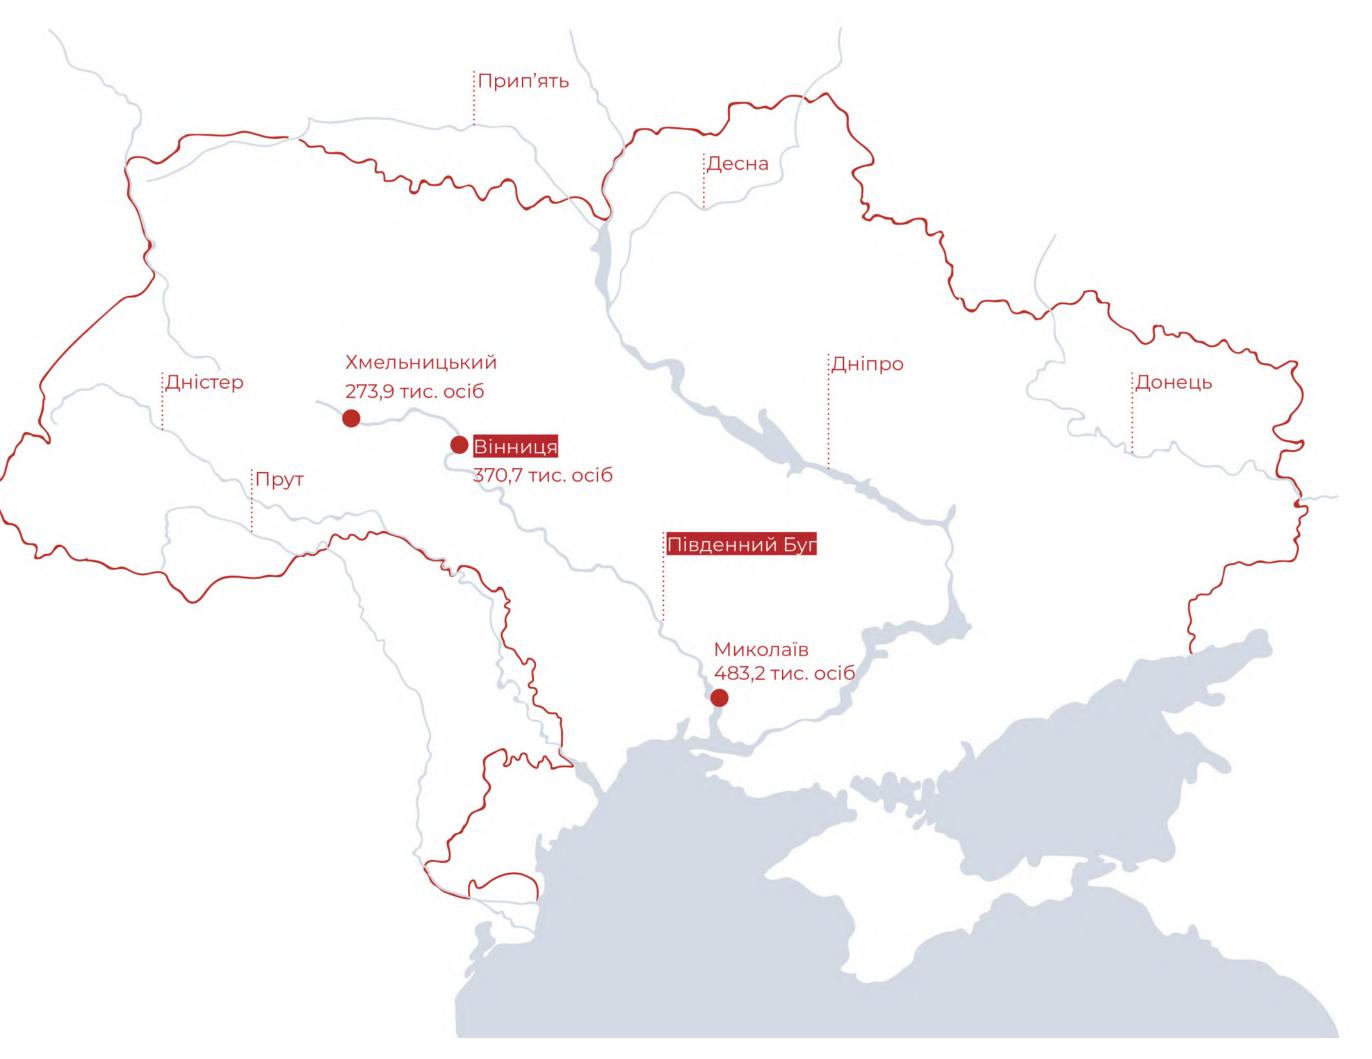

pany "Spatial Development Agency"), we undertook cross-disciplinary research of the river shore with a focus on ecological and social components. The document was developed as part of the preliminary project phase of the urban design concept for the area development. One of the challenges was to combine top-down and bottom-up planning processes. To minimize this gap, we integrated plans from city strategic and planning documents (such as the Concept of integrated development of the city of Vinnytsia 2030). Moreover, we revealed existing bottom-up activities and connected them to long-term plans. Within this research, we combine different instruments, mostly qualitative, mapping, walking-interview, strollology, interview with experts, working groups with stakeholders, urban acupuncture.







### Гвоздика дельтовидна глечики малина лотух груша ELEMENTS OF THE NATURAL ENVIROMENT

## **MAPPING RIVER SYSTEMS**



**MAPPING POINTS OF ORIENTATION AND LANDMARKS** 

#### PEDESTRIAN ACCESSIBILITY MENTAL MAP



SITE VISITS, PHOTOGRAPHY, WORKING GROUPS, AND STROLLOLOGY

| Desk Research                             |  |  |
|-------------------------------------------|--|--|
| Film Work                                 |  |  |
| Content Analysis                          |  |  |
|                                           |  |  |
| Drawing/ Diagrams                         |  |  |
| Site Visits                               |  |  |
| Photography                               |  |  |
| Mapping                                   |  |  |
|                                           |  |  |
| W